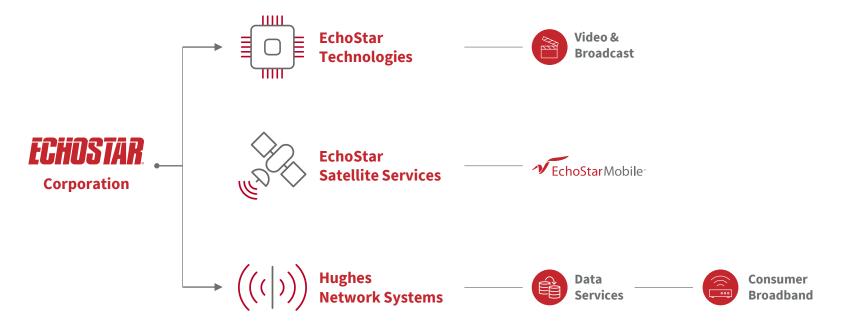

## **EchoStar Mobile: Company Structure**





### **EchoStar Mobile: Overview**

A mobile satellite services operator providing connectivity across Europe through a hybrid satellite and terrestrial network

- Incorporated in Dublin, Ireland
- Commercial operations in the United Kingdom
- Data center located in Griesheim, Germany

#### Service Applications

- Traditional MSS Voice and Data Service
- Machine-to-Machine and IoT-Connected Devices
- Hybrid MSS/terrestrial Connectivity







## **EchoStar Mobile: Technology**

#### Satellite-based Platform:

- Leverages the ETSI GMR-1 3G air interface standard
- Enables wireless mobile IP data traffic
- Developed by Hughes

#### Portable Data Terminal:

- MSS hotspot that supports all advanced IP services
- Provides VolTE alike and data services
- Developed by Hughes

#### Mobile Termi